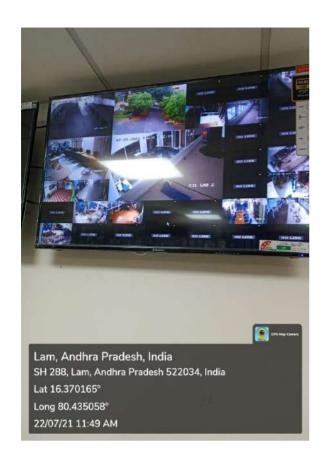

## CHALAPATHI INSTITUTE OF PHARMACEUTICAL SCIENCES

(AUTONOMOUS) Chalapathi Nagar, LAM, Guntur – 522034.

SAMPLE PHOTOGRAPHS OF CCTV Security

The institution is well focused to provide safety and security to the staff, students and other stakeholders. Chalapathi Institute of Pharmaceutical Sciences installed CCTV cameras in all laboratories and corridors with good choice of future. The video surveillance is able to monitor and record all happenings effectively.