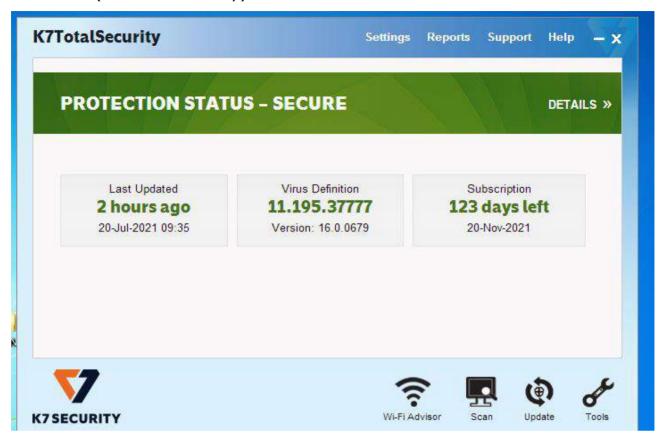

D-Link





Room No: 401 Router

### Router-First Floor in Seminar Hall Block



19/07/21 05:00 PM

### D-Link Ground floor YV Block



### Computer Labs (2 D-Links & Router)





Office Room (D-Links & Router)



### **JIO Network in the Institution**











## CHALAPATHI INSTITUTE OF PHARMACEUTICAL SCIENCES

(AUTONOMOUS) Chalapathi Nagar, LAM, Guntur – 522034.



SAMPLE PHOTOGRAPHS OF CCTV Security

The institution is well focused to provide safety and security to the staff, students and other stakeholders. Chalapathi Institute of Pharmaceutical Sciences installed CCTV cameras in all laboratories and corridors with good choice of future. The video surveillance is able to monitor and record all happenings effectively.































## Anti-Virus (K7 Total Security)