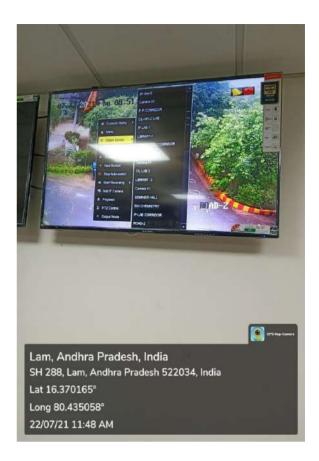

## CHALAPATHI INSTITUTE OF PHARMACEUTICAL SCIENCES

(AUTONOMOUS) Chalapathi Nagar, LAM, Guntur – 522034.

SAMPLE PHOTOGRAPHS OF CCTV Security

The institution is well focused to provide safety and security to the staff, students and other stakeholders. Chalapathi Institute of Pharmaceutical Sciences installed CCTV cameras in all laboratories and corridors with good choice of future. The video surveillance is able to monitor and record all happenings effectively.